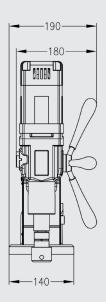

### **Technical data**

|                            | Metric            | Imperial                    |
|----------------------------|-------------------|-----------------------------|
| Annular cutting:           |                   |                             |
| - steel and hard metals    | Ø 12 - 30 mm      | Ø 7/16" - 1 3/16"           |
| - other metals and plastic | Ø 12 - 50 mm      | Ø 7/16" - 2"                |
| Twist drilling:            |                   |                             |
| - steel and hard metals    | Ø 1 - 13 mm       | Ø 1/16" - 1/2"              |
| - other metals and plastic | Ø 1 - 23 mm       | Ø 1/16" - 15/16"            |
| Countersinking             | Ø 10 - 55 mm      | Ø 3/8" - 2 3/16"            |
|                            |                   |                             |
| Length                     | 430 mm            | 16 15/16"                   |
| Width                      | 190 mm            | 7 1/2"                      |
| Height                     | 420 - 590 mm      | 16 17/32" - 23 7/32"        |
| Stroke                     | 170 mm            | 6 11/16"                    |
| Weight*                    | 9.9 kg            | 21.8 lbs                    |
| Vac-base (I x w x h)       | 300 x 140 x 21 mm | 11 13/16" x 5 1/2" x 13/16" |
| Adsorption force           | 300 kg            | 661 lbs                     |