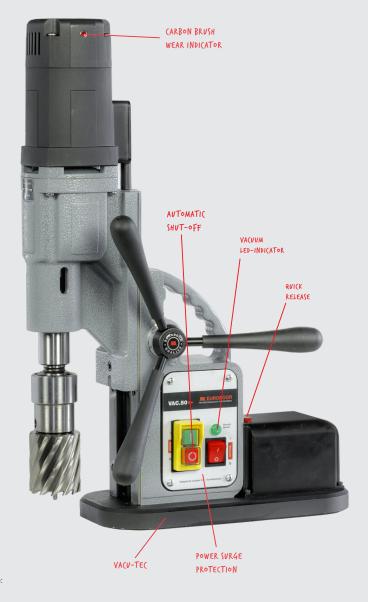

| 11.4 A    |  |
| Total power                            | 1,300 W              | 11.8 A    |  |
| Speed                                  | (l) 380 rpm          |           |  |
| (no load)                              | (II) 690 rpm         |           |  |
| Speed                                  | (I) 235 rpm          |           |  |
| (load 1,250 W, 11.4 A)                 | (II) 415 rpm         |           |  |
| Spindle (Weldon)                       | MT3 19.05 mm         | MT3 3/4"  |  |
| Voltage                                | 110-120 V / 60 Hz    |           |  |
|                                        | 220-240 V / 50-60 Hz |           |  |

\* Without power cord and handles

#### **Features**

















iMC

Integrated

motor cable

VAC

Å

Automatic

shut-off







Euroboor makes every effort to meet quality and integrity requirements. That is why we as an organization are proud of the recognition of some leading organizations worldwide:



www.euroboor.com