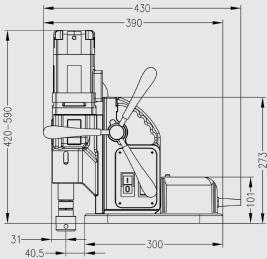

### **Technical data**

|                            | Metric            | Imperial                    |
|----------------------------|-------------------|-----------------------------|
| Annular cutting:           |                   |                             |
| - steel and hard metals    | Ø 12 - 30 mm      | Ø 7/16" - 1 3/16"           |
| - other metals and plastic | Ø 12 - 50 mm      | Ø 7/16" - 2"                |
| Twist drilling:            |                   |                             |
| - steel and hard metals    | Ø 1 - 13 mm       | Ø 1/16" - 1/2"              |
| - other metals and plastic | Ø 1 - 23 mm       | Ø 1/16" - 15/16"            |
| Countersinking             | Ø 10 - 55 mm      | Ø 3/8" - 2 3/16"            |
|                            |                   |                             |
| Length                     | 430 mm            | 16 15/16"                   |
| Width                      | 190 mm            | 7 1/2"                      |
| Height                     | 420 - 590 mm      | 16 17/32" - 23 7/32"        |
| Stroke                     | 170 mm            | 6 11/16"                    |
| Weight*                    | 9.9 kg            | 21.8 lbs                    |
| Vac-base (I x w x h)       | 300 x 140 x 21 mm | 11 13/16" x 5 1/2" x 13/16" |
| Adsorption force           | 300 kg            | 661 lbs                     |