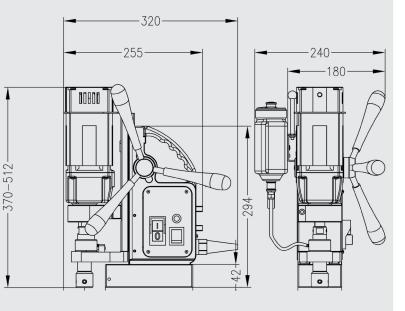

## **Technical data**

|                       | Metric                   | Imperial                  |
|-----------------------|--------------------------|---------------------------|
| Annular cutting       | Ø 12 - 32 mm             | Ø 1/2" - 1 1/4"           |
| Twist drilling        | Ø 1 - 13 mm              | Ø 1/16" - 1/2"            |
| Countersinking        | Ø 10 - 40 mm             | Ø 3/8" - 1 9/16"          |
|                       |                          |                           |
| Length                | 320 mm                   | 12 5/8"                   |
| Width                 | 210 mm                   | 8 1/4"                    |
| Height                | 370 - 512 mm             | 14 9/16" - 20 3/16"       |
|                       |                          |                           |
| Stroke                | 150 mm                   | 5 15/16"                  |
| Weight*               | 11 kg                    | 24.3 lbs                  |
| Magnet (I x w x h)    | 160 x 80 x 42 mm         | 6 5/16" x 3 1/8" x 1 5/8' |
| Magnetic force        | 1,500 kg                 | 3,305 lbs                 |
| Motor power           | 1,000 W                  | 9.1 A                     |
| Total power           | 1,050 W                  | 9.5 A                     |
| Speed                 | 775 rpm                  |                           |
| (no load)             |                          |                           |
| Speed                 | 440 rpm                  |                           |
| (load 1,000 W, 9.1 A) |                          |                           |
| Spindle (Weldon)      | 19.05 mm                 | 3/4"                      |
| Voltage               | 110 - 120 V / 60 Hz      |                           |
|                       | 220 - 240 V / 50 - 60 Hz |                           |