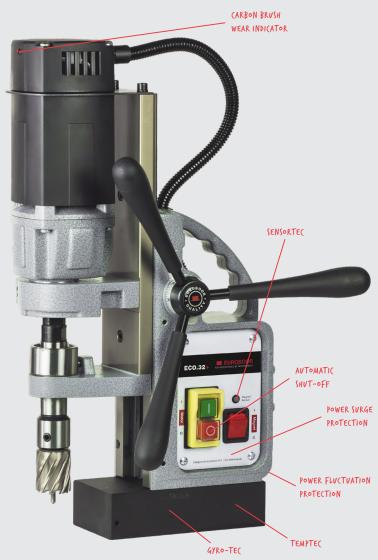

**EUROBOOR** FOR PROFESSIONALS BY PROFESSIONALS

\* Without power cord and handles

| Features                       |                                    |                                       |
|--------------------------------|------------------------------------|---------------------------------------|
| <b>(</b>                       |                                    | Ø                                     |
| Power surge<br>protection      | Power<br>fluctuation<br>protection | Gyro-Tec                              |
|                                | •                                  | Ø                                     |
| Carbon brush<br>wear indicator | 2-way<br>magnet<br>(TempTec)       | Magnet<br>LED-indicato<br>(SensorTec) |

Automatic

shut-off

Ŀ

net licator orTec)

Euroboor makes every effort to meet quality and integrity requirements. That is why we

as an organization are proud of the recognition of some leading organizations worldwide: